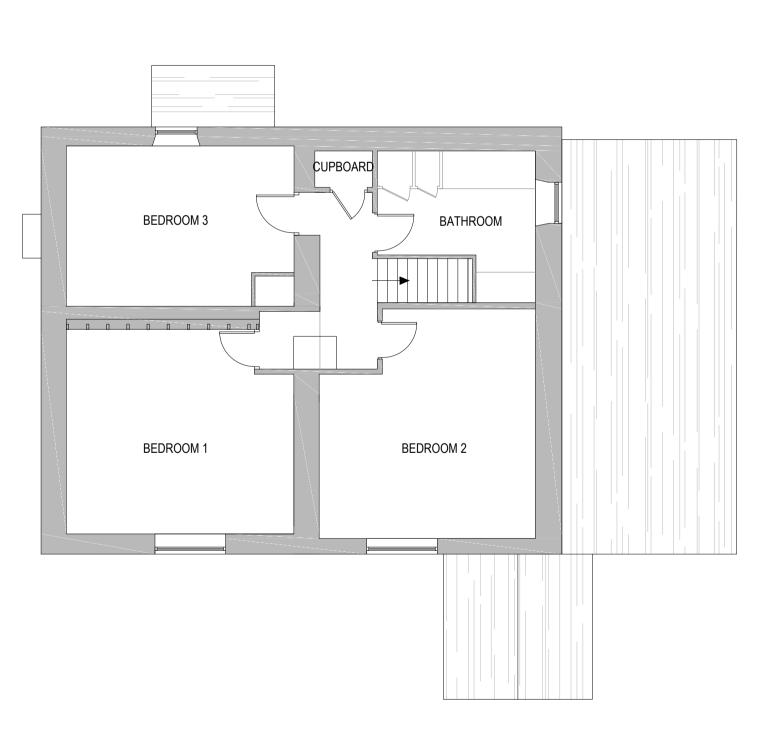

EXISTING FIRST FLOOR PLAN SCALE 1:100

Title: Existing floor layouts and elevations Client: Mr Fielding

scale: Refer to drawing

date: August 17

drawn: BM

Odulus

surveying restoration

23 Gleneagles Drive Brockhall Village